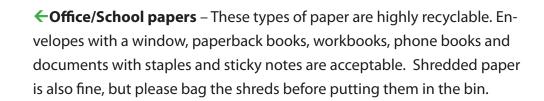

## Here's what goes in the parking lot bins:

- ← Newspaper and Inserts Newsprint can be made from 100% recycled paper. Bring in your newspapers and inserts to recycle.
- ← Magazines /catalogs Paper Retriever will take magazines and catalogs and all slick paper. They can use all high quality/high fiber paper.